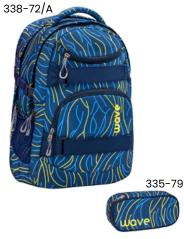

Yellow Lines

Electrify

### Backpack

Size: H43 W31 D22 cm Weight: ca. 980-1040g Volume: ca. 30 L Material: polyester, waterproof

Jungle Vibe

Deep Ocean

Fantasy

**Ombre Coral Paradise** 

Ombre Neon Orange and Bluebird

Ombre Light Pink