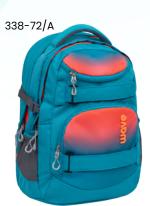

# "Infinity" Backpack

Size: H43 W31 D22 cm | Weight: ca. 980-1040g | Volume: ca. 30 L | Material: polyester, waterproof

• Padded back panel with adjustable shoulder straps, chest strap and detachable hip belt; hidden pocket on back panel.

• Padded laptop (15.6") and tablet holder (10"); 2 large inner compartments: the second inner compartment includes 1 smaller zip pocket, tablet holder, 2 elastic pockets.

 2 straps on the front for storing skateboard or jacket. 2 elastic side pockets.

# **INFINITY** 338-72/A

Yellow Graffiti

Black

Posh Black

**Stripes Purple** 

Purple Dots

Purple Sunset

Stripes Green

### Backpack

Size: H43 W31 D22 cm Weight: ca. 980-1040g Volume: ca. 30 L Material: polyester, waterproof

Jungle Vibe

Deep Ocean

Fantasy

**Ombre Coral Paradise** 

Ombre Neon Orange and Bluebird

Ombre Light Pink