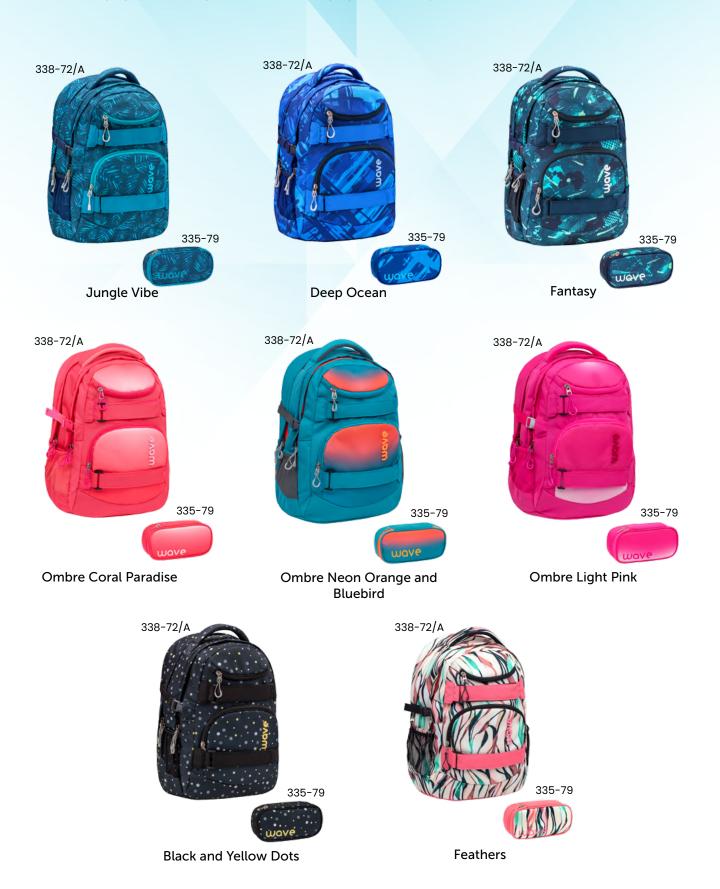

### Backpack

Size: H43 W31 D22 cm Weight: ca. 980-1040g Volume: ca. 30 L Material: polyester, waterproof

Jungle Vibe

Deep Ocean

Fantasy

**Ombre Coral Paradise** 

Ombre Neon Orange and Bluebird

Ombre Light Pink

**Black and Yellow Dots** 

Feathers

Black

Posh Black

**Stripes Purple** 

Purple Dots

**Stripes Green** 

**Yellow Lines** 

Electrify