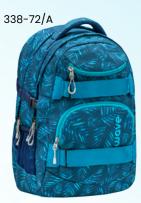

# "Infinity" Backpack

Size: H43 W31 D22 cm | Weight: ca. 980-1040g | Volume: ca. 30 L | Material: polyester, waterproof

• Padded back panel with adjustable shoulder straps, chest strap and detachable hip belt; hidden pocket on back panel.

• Padded laptop (15.6") and tablet holder (10"); 2 large inner compartments: the second inner compartment includes 1 smaller zip pocket, tablet holder, 2 elastic pockets.

 2 straps on the front for storing skateboard or jacket. 2 elastic side pockets.

# **INFINITY** 338-72/A

Yellow Graffiti

Black

Posh Black

**Stripes Purple** 

Purple Dots

Purple Sunset

Stripes Green