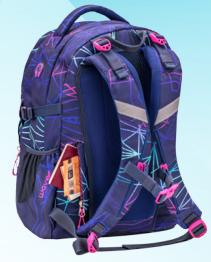

# "Infinity" Backpack

Size: H43 W31 D22 cm | Weight: ca. 980-1040g | Volume: ca. 30 L | Material: polyester, waterproof

• Padded back panel with adjustable shoulder straps, chest strap and detachable hip belt; hidden pocket on back panel.

• Padded laptop (15.6") and tablet holder (10"); 2 large inner compartments: the second inner compartment includes 1 smaller zip pocket, tablet holder, 2 elastic pockets.

 2 straps on the front for storing skateboard or jacket. 2 elastic side pockets.