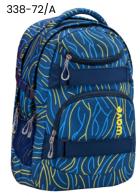

# "Infinity" Backpack

Size: H43 W31 D22 cm | Weight: ca. 980-1040g | Volume: ca. 30 L | Material: polyester, waterproof

• Padded back panel with adjustable shoulder straps, chest strap and detachable hip belt; hidden pocket on back panel.

• Padded laptop (15.6") and tablet holder (10"); 2 large inner compartments: the second inner compartment includes 1 smaller zip pocket, tablet holder, 2 elastic pockets.

 2 straps on the front for storing skateboard or jacket. 2 elastic side pockets.

# **INFINITY** 338-72/A

Yellow Graffiti

Black

Posh Black

**Stripes Purple** 

Purple Dots

Purple Sunset

Stripes Green