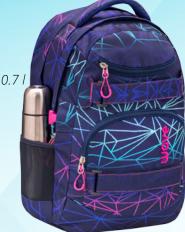

# "Infinity" Backpack

Size: H43 W31 D22 cm | Weight: ca. 980-1040g | Volume: ca. 30 L | Material: polyester, waterproof

• Padded back panel with adjustable shoulder straps, chest strap and detachable hip belt; hidden pocket on back panel.

• Padded laptop (15.6") and tablet holder (10"); 2 large inner compartments: the second inner compartment includes 1 smaller zip pocket, tablet holder, 2 elastic pockets.

 2 straps on the front for storing skateboard or jacket. 2 elastic side pockets.