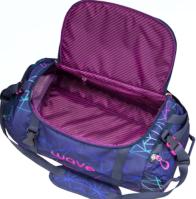

# Sports bag

Size: H27 W48 D10 cm | Weight: ca. 600-650g | Volume: ca. 23 L Material: polyester, waterproof

•Thanks to the long, padded shoulder straps, this sports bag can be worn as a backpack. The size of the straps can be easily adjusted for a comfortable fit. In addition, this bag can also be used as a shoulder bag.

•Small inside pocket with zip to secure the storage of keys and documents. A shoe compartment with a mesh insert on the side ensures proper air flow.