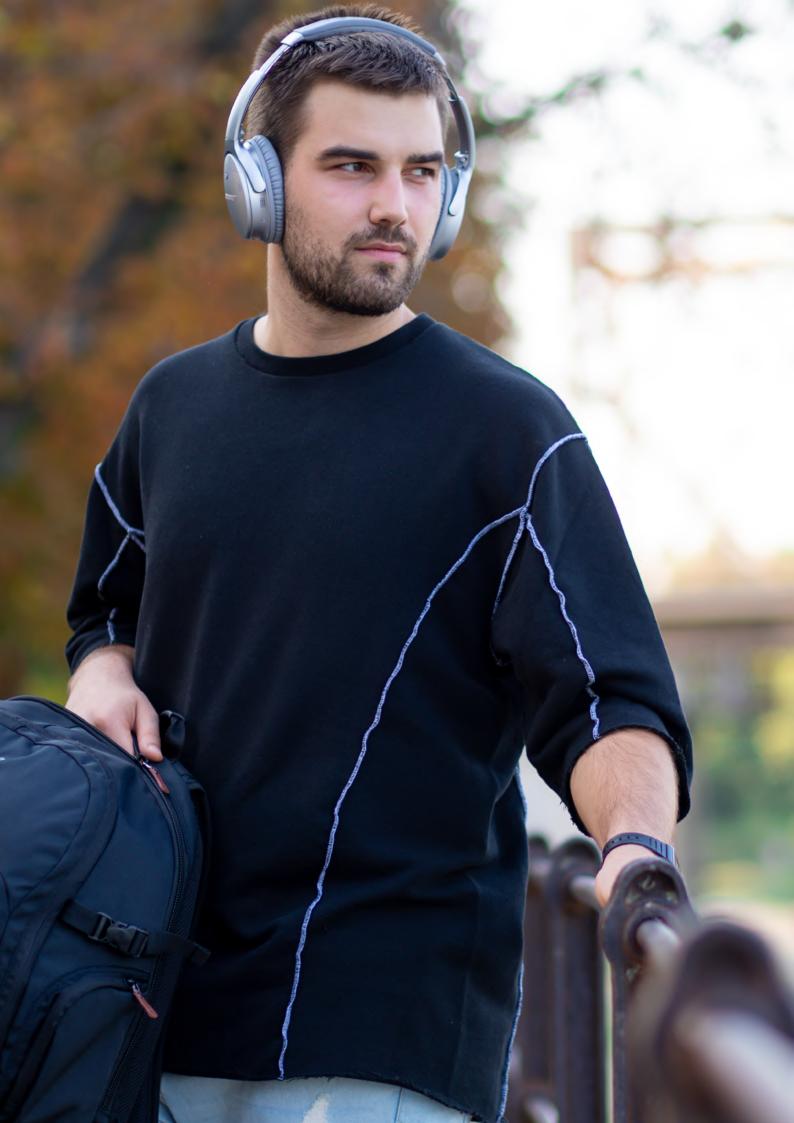

# "Infinity" Backpack

Size: H43 W31 D22 cm | Weight: ca. 980-1040g | Volume: ca. 30 L | Material: polyester, waterproof

• Padded back panel with adjustable shoulder straps, chest strap and detachable hip belt; hidden pocket on back panel.

• Padded laptop (15.6") and tablet holder (10"); 2 large inner compartments: the second inner compartment includes 1 smaller zip pocket, tablet holder, 2 elastic pockets.

 2 straps on the front for storing skateboard or jacket. 2 elastic side pockets.