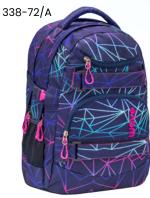

# **INFINITY** 338-72/A

Yellow Graffiti

Black

Posh Black

**Stripes Purple** 

Purple Dots

Purple Sunset

Stripes Green

### Backpack

Size: H43 W31 D22 cm Weight: ca. 980-1040g Volume: ca. 30 L Material: polyester, waterproof

Jungle Vibe

Deep Ocean

Fantasy

**Ombre Coral Paradise** 

Ombre Neon Orange and Bluebird

Ombre Light Pink

**Black and Yellow Dots** 

Feathers

Black

Posh Black

**Stripes Purple** 

Purple Dots

**Stripes Green** 

**Yellow Lines** 