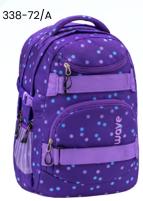

# **INFINITY** 338-72/A

Yellow Graffiti

Black

Posh Black

**Stripes Purple** 

Purple Dots

Purple Sunset

Stripes Green

### Backpack

Size: H43 W31 D22 cm Weight: ca. 980-1040g Volume: ca. 30 L Material: polyester, waterproof

Jungle Vibe

Deep Ocean

Fantasy

**Ombre Coral Paradise** 

Ombre Neon Orange and Bluebird

Ombre Light Pink

**Black and Yellow Dots** 

Feathers

Black

Posh Black

**Stripes Purple** 

Purple Dots

**Stripes Green** 

**Yellow Lines** 