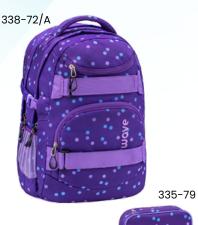

# "Infinity" Backpack

Size: H43 W31 D22 cm | Weight: ca. 980-1040g | Volume: ca. 30 L | Material: polyester, waterproof

• Padded back panel with adjustable shoulder straps, chest strap and detachable hip belt; hidden pocket on back panel.

• Padded laptop (15.6") and tablet holder (10"); 2 large inner compartments: the second inner compartment includes 1 smaller zip pocket, tablet holder, 2 elastic pockets.

 2 straps on the front for storing skateboard or jacket. 2 elastic side pockets.

# **INFINITY** 338-72/A

Yellow Graffiti

Black

Posh Black

**Stripes Purple** 

Purple Dots

Purple Sunset

Stripes Green

**Black and Yellow Dots** 

Feathers

Black

Posh Black

**Stripes Purple** 

Purple Dots

**Stripes Green** 

**Yellow Lines** 