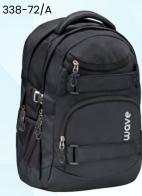

# "Infinity" Backpack

Size: H43 W31 D22 cm | Weight: ca. 980-1040g | Volume: ca. 30 L | Material: polyester, waterproof

• Padded back panel with adjustable shoulder straps, chest strap and detachable hip belt; hidden pocket on back panel.

• Padded laptop (15.6") and tablet holder (10"); 2 large inner compartments: the second inner compartment includes 1 smaller zip pocket, tablet holder, 2 elastic pockets.

 2 straps on the front for storing skateboard or jacket. 2 elastic side pockets.

# **INFINITY** 338-72/A

Yellow Graffiti

Black

Posh Black

**Stripes Purple** 

Purple Dots

Purple Sunset

Stripes Green