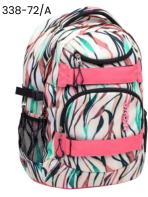

### Backpack

Size: H43 W31 D22 cm Weight: ca. 980-1040g Volume: ca. 30 L Material: polyester, waterproof

Jungle Vibe

Deep Ocean

Fantasy

**Ombre Coral Paradise** 

Ombre Neon Orange and Bluebird

Ombre Light Pink

### Backpack

Size: H43 W31 D22 cm Weight: ca. 980-1040g Volume: ca. 30 L Material: polyester, waterproof

### Size: H43 W31 D22 cm Weight: ca. 980-1040g Volume: ca. 30 L Material: polyester, waterproof