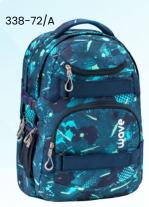

# "Infinity" Backpack

Size: H43 W31 D22 cm | Weight: ca. 980-1040g | Volume: ca. 30 L | Material: polyester, waterproof

• Padded back panel with adjustable shoulder straps, chest strap and detachable hip belt; hidden pocket on back panel.

• Padded laptop (15.6") and tablet holder (10"); 2 large inner compartments: the second inner compartment includes 1 smaller zip pocket, tablet holder, 2 elastic pockets.

 2 straps on the front for storing skateboard or jacket. 2 elastic side pockets.

**Black and Yellow Dots** 

Feathers

Black

Posh Black

**Stripes Purple** 

Purple Dots

**Stripes Green** 

**Yellow Lines** 