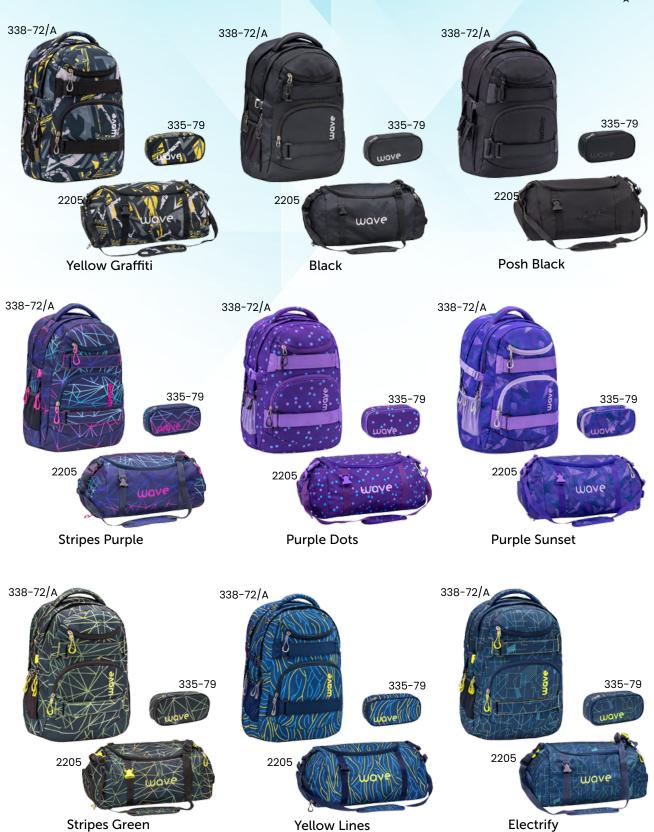

# **INFINITY** 338-72/A

Yellow Graffiti

Black

Posh Black

**Stripes Purple** 

Purple Dots

Purple Sunset

Stripes Green

Yellow Lines

Electrify

### Backpack

Size: H43 W31 D22 cm Weight: ca. 980-1040g Volume: ca. 30 L Material: polyester, waterproof

Jungle Vibe

Deep Ocean

Fantasy

**Ombre Coral Paradise** 

Ombre Neon Orange and Bluebird

Ombre Light Pink