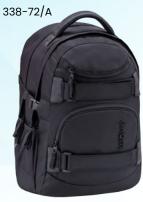

# "Infinity" Backpack

Size: H43 W31 D22 cm | Weight: ca. 980-1040g | Volume: ca. 30 L | Material: polyester, waterproof

• Padded back panel with adjustable shoulder straps, chest strap and detachable hip belt; hidden pocket on back panel.

• Padded laptop (15.6") and tablet holder (10"); 2 large inner compartments: the second inner compartment includes 1 smaller zip pocket, tablet holder, 2 elastic pockets.

 2 straps on the front for storing skateboard or jacket. 2 elastic side pockets.

# **INFINITY** 338-72/A

Yellow Graffiti

Black

Posh Black

**Stripes Purple** 

Purple Dots

Purple Sunset

Stripes Green