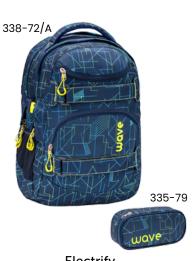

Yellow Lines

Electrify

### Backpack

Size: H43 W31 D22 cm Weight: ca. 980-1040g Volume: ca. 30 L Material: polyester, waterproof

Jungle Vibe

Deep Ocean

Fantasy

**Ombre Coral Paradise** 

Ombre Neon Orange and Bluebird

Ombre Light Pink