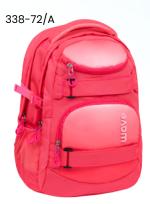

# "Infinity" Backpack

Size: H43 W31 D22 cm | Weight: ca. 980-1040g | Volume: ca. 30 L | Material: polyester, waterproof

• Padded back panel with adjustable shoulder straps, chest strap and detachable hip belt; hidden pocket on back panel.

• Padded laptop (15.6") and tablet holder (10"); 2 large inner compartments: the second inner compartment includes 1 smaller zip pocket, tablet holder, 2 elastic pockets.

 2 straps on the front for storing skateboard or jacket. 2 elastic side pockets.

### Backpack

Size: H43 W31 D22 cm Weight: ca. 980-1040g Volume: ca. 30 L Material: polyester, waterproof