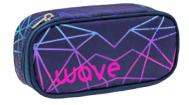

## Pencil box

Size:: H22 W10 D6 cm |Weight: ca. 100g | Volume: ca. 1 L Material: polyester, waterproof

• *High quality pencil case with a flap.* 

• It is large and roomy enough to store various pens thanks to the zipped pocket, elastic pen holders and a roomy bottom.