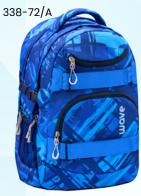

# "Infinity" Backpack

Size: H43 W31 D22 cm | Weight: ca. 980-1040g | Volume: ca. 30 L | Material: polyester, waterproof

• Padded back panel with adjustable shoulder straps, chest strap and detachable hip belt; hidden pocket on back panel.

• Padded laptop (15.6") and tablet holder (10"); 2 large inner compartments: the second inner compartment includes 1 smaller zip pocket, tablet holder, 2 elastic pockets.

 2 straps on the front for storing skateboard or jacket. 2 elastic side pockets.

### Backpack

Size: H43 W31 D22 cm Weight: ca. 980-1040g Volume: ca. 30 L Material: polyester, waterproof

Jungle Vibe

Deep Ocean

Fantasy

**Ombre Coral Paradise** 

Ombre Neon Orange and Bluebird

Ombre Light Pink