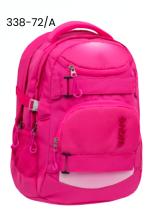

### Backpack

Size: H43 W31 D22 cm Weight: ca. 980-1040g Volume: ca. 30 L Material: polyester, waterproof

Jungle Vibe

Deep Ocean

Fantasy

**Ombre Coral Paradise** 

Ombre Neon Orange and Bluebird

Ombre Light Pink

### Backpack

Size: H43 W31 D22 cm Weight: ca. 980-1040g Volume: ca. 30 L Material: polyester, waterproof

### Size: H43 W31 D22 cm Weight: ca. 980-1040g Volume: ca. 30 L Material: polyester, waterproof