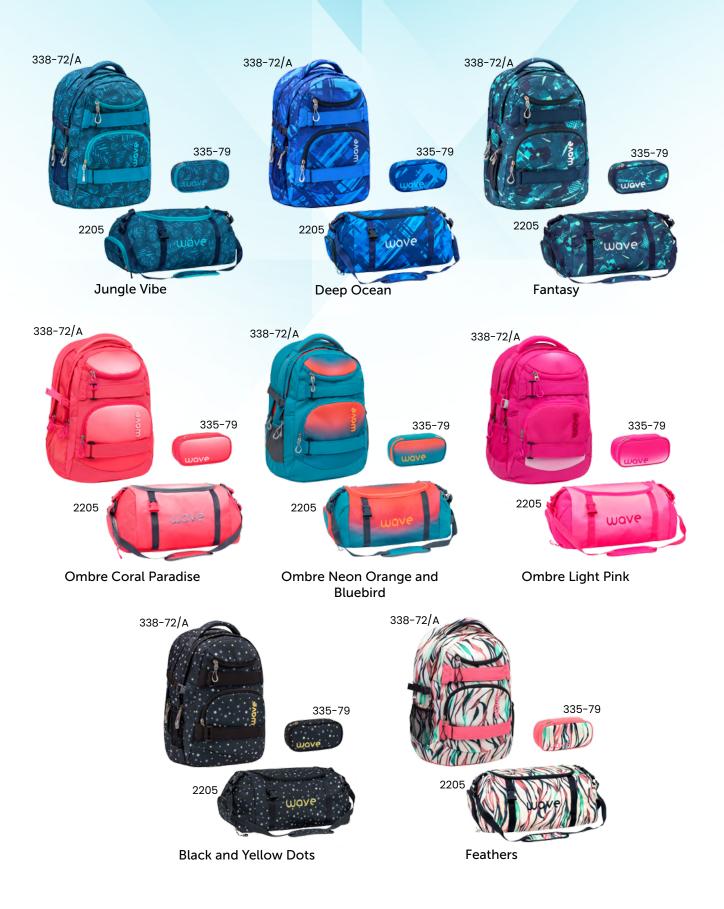

### Backpack

Size: H43 W31 D22 cm Weight: ca. 980-1040g Volume: ca. 30 L Material: polyester, waterproof

Jungle Vibe

Deep Ocean

Fantasy

**Ombre Coral Paradise** 

Ombre Neon Orange and Bluebird

Ombre Light Pink

**Black and Yellow Dots** 

Feathers

Black

Posh Black

**Stripes Purple** 

Purple Dots

**Stripes Green** 

**Yellow Lines** 

Electrify