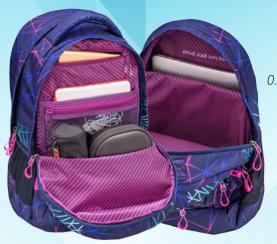

# "Infinity" Backpack

Size: H43 W31 D22 cm | Weight: ca. 980-1040g | Volume: ca. 30 L | Material: polyester, waterproof

• Padded back panel with adjustable shoulder straps, chest strap and detachable hip belt; hidden pocket on back panel.

• Padded laptop (15.6") and tablet holder (10"); 2 large inner compartments: the second inner compartment includes 1 smaller zip pocket, tablet holder, 2 elastic pockets.

 2 straps on the front for storing skateboard or jacket. 2 elastic side pockets.