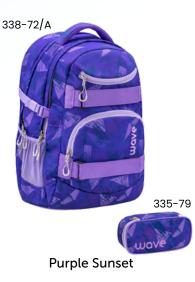

# "Infinity" Backpack

Size: H43 W31 D22 cm | Weight: ca. 980-1040g | Volume: ca. 30 L | Material: polyester, waterproof

• Padded back panel with adjustable shoulder straps, chest strap and detachable hip belt; hidden pocket on back panel.

• Padded laptop (15.6") and tablet holder (10"); 2 large inner compartments: the second inner compartment includes 1 smaller zip pocket, tablet holder, 2 elastic pockets.

 2 straps on the front for storing skateboard or jacket. 2 elastic side pockets.

# **INFINITY** 338-72/A

Yellow Graffiti

Black

Posh Black

**Stripes Purple** 

Purple Dots

Purple Sunset

Stripes Green