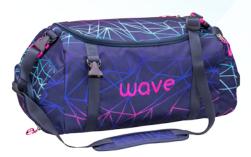

# Sports bag

Size: H27 W48 D10 cm | Weight: ca. 600-650g | Volume: ca. 23 L Material: polyester, waterproof

•Thanks to the long, padded shoulder straps, this sports bag can be worn as a backpack. The size of the straps can be easily adjusted for a comfortable fit. In addition, this bag can also be used as a shoulder bag.

•Small inside pocket with zip to secure the storage of keys and documents. A shoe compartment with a mesh insert on the side ensures proper air flow.