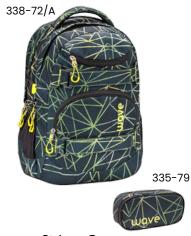

# "Infinity" Backpack

Size: H43 W31 D22 cm | Weight: ca. 980-1040g | Volume: ca. 30 L | Material: polyester, waterproof

• Padded back panel with adjustable shoulder straps, chest strap and detachable hip belt; hidden pocket on back panel.

• Padded laptop (15.6") and tablet holder (10"); 2 large inner compartments: the second inner compartment includes 1 smaller zip pocket, tablet holder, 2 elastic pockets.

 2 straps on the front for storing skateboard or jacket. 2 elastic side pockets.

# **INFINITY** 338-72/A

Yellow Graffiti

Black

Posh Black

**Stripes Purple** 

Purple Dots

Purple Sunset

Stripes Green

Yellow Lines

Electrify