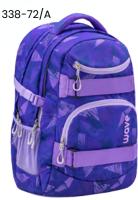

# "Infinity" Backpack

Size: H43 W31 D22 cm | Weight: ca. 980-1040g | Volume: ca. 30 L | Material: polyester, waterproof

• Padded back panel with adjustable shoulder straps, chest strap and detachable hip belt; hidden pocket on back panel.

• Padded laptop (15.6") and tablet holder (10"); 2 large inner compartments: the second inner compartment includes 1 smaller zip pocket, tablet holder, 2 elastic pockets.

 2 straps on the front for storing skateboard or jacket. 2 elastic side pockets.

# **INFINITY** 338-72/A

Yellow Graffiti

Black

Posh Black

**Stripes Purple** 

Purple Dots

Purple Sunset

Stripes Green