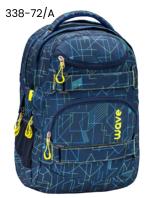

# "Infinity" Backpack

Size: H43 W31 D22 cm | Weight: ca. 980-1040g | Volume: ca. 30 L | Material: polyester, waterproof

• Padded back panel with adjustable shoulder straps, chest strap and detachable hip belt; hidden pocket on back panel.

• Padded laptop (15.6") and tablet holder (10"); 2 large inner compartments: the second inner compartment includes 1 smaller zip pocket, tablet holder, 2 elastic pockets.

 2 straps on the front for storing skateboard or jacket. 2 elastic side pockets.

# **INFINITY** 338-72/A

Yellow Graffiti

Black

Posh Black

**Stripes Purple** 

Purple Dots

Purple Sunset

Stripes Green