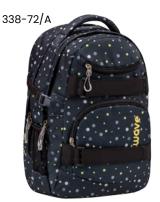

# **INFINITY** 338-72/A

Yellow Graffiti

Black

Posh Black

**Stripes Purple** 

Purple Dots

Purple Sunset

Stripes Green

**Black and Yellow Dots** 

Feathers

Black

Posh Black

**Stripes Purple** 

Purple Dots

**Stripes Green** 

**Yellow Lines** 

### Backpack

Size: H43 W31 D22 cm Weight: ca. 980-1040g Volume: ca. 30 L Material: polyester, waterproof