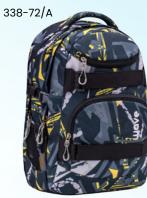

# "Infinity" Backpack

Size: H43 W31 D22 cm | Weight: ca. 980-1040g | Volume: ca. 30 L | Material: polyester, waterproof

• Padded back panel with adjustable shoulder straps, chest strap and detachable hip belt; hidden pocket on back panel.

• Padded laptop (15.6") and tablet holder (10"); 2 large inner compartments: the second inner compartment includes 1 smaller zip pocket, tablet holder, 2 elastic pockets.

 2 straps on the front for storing skateboard or jacket. 2 elastic side pockets.

# **INFINITY** 338-72/A

Yellow Graffiti

Black

Posh Black

**Stripes Purple** 

Purple Dots

Purple Sunset

Stripes Green