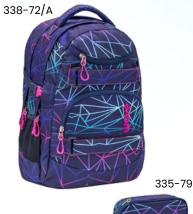

# "Infinity" Backpack

Size: H43 W31 D22 cm | Weight: ca. 980-1040g | Volume: ca. 30 L | Material: polyester, waterproof

• Padded back panel with adjustable shoulder straps, chest strap and detachable hip belt; hidden pocket on back panel.

• Padded laptop (15.6") and tablet holder (10"); 2 large inner compartments: the second inner compartment includes 1 smaller zip pocket, tablet holder, 2 elastic pockets.

 2 straps on the front for storing skateboard or jacket. 2 elastic side pockets.

# **INFINITY** 338-72/A

Yellow Graffiti

Black

Posh Black

**Stripes Purple** 

Purple Dots

Purple Sunset

Stripes Green