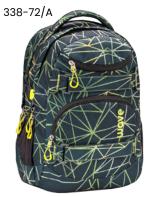

# "Infinity" Backpack

Size: H43 W31 D22 cm | Weight: ca. 980-1040g | Volume: ca. 30 L | Material: polyester, waterproof

• Padded back panel with adjustable shoulder straps, chest strap and detachable hip belt; hidden pocket on back panel.

• Padded laptop (15.6") and tablet holder (10"); 2 large inner compartments: the second inner compartment includes 1 smaller zip pocket, tablet holder, 2 elastic pockets.

 2 straps on the front for storing skateboard or jacket. 2 elastic side pockets.

# **INFINITY** 338-72/A

Yellow Graffiti

Black

Posh Black

**Stripes Purple** 

Purple Dots

Purple Sunset

Stripes Green